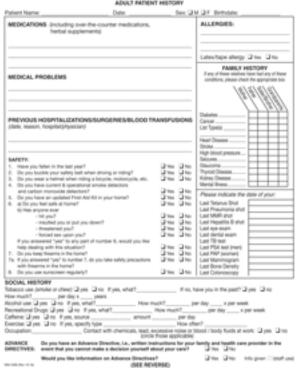

Forms Quantity: 500

Paragon Dept No: 73000

**Dept Name: Waterford Medical Associates** 

Company Number: 810

**Order Total Price: 0.00** 

Item Number: MM-3380

**Item Description: Adult Patient History** 

Revision Date: 10/2018
Print: 2 sided black and white

## McLaren Medical Group ADUAT PATIENT HISTORY