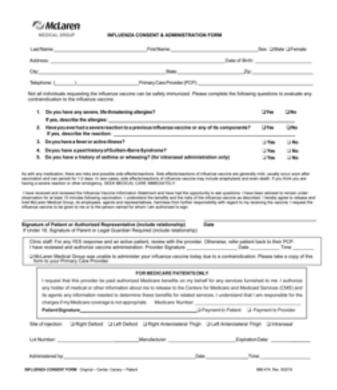

Forms Quantity: 100

Paragon Dept No: 68275

**Dept Name: GRAND LEDGE FAMILY MEDICINE** 

**Company Number: 810** 

Order Total Price: 23.40

Item Number: MM-474

Item Description: Influenza Consent Form

Revision Date: 8/2019

Print: 1 sided black and white Paper: 2 Part (White, Yellow)

Size: 8.5 x 11 Fold: Finish: Drill: None

Misc Info: This form must be ordered with DCH-0457