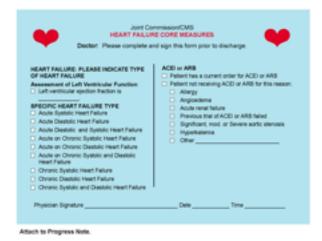

Paragon Dept No: 23090

Dept Name: transitional care unit telemetry

**Company Number: 60** 

Order Total Price: 100.00

Item Number: STOCK

**Item Description: Heart Failure Core Measures** 

Revision Date: 2/2015

Print:
Paper:
Size:
Fold:
Finish:
Drill:

Misc Info: Each package contains 100 sheets. This form is specially produced in full c olor with die cuts and stickers.

Spec Info:

Peel and place on Kardex near diagnosis.

Attach to front of chart