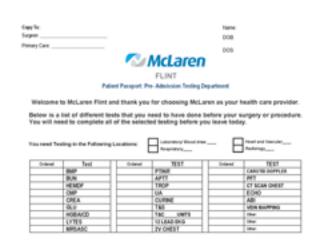

# **McLaren Print System Order**

Order No: 50830 Order Date: 2019-12-06 **User: Denise Maginity** Phone: 810-342-5470

Ship Location: BARIATRIC & METABOLIC INSTITUTE/BEECH HILL CENTRE

G-3200 Beecher Road, MBI

Flint, MI 48532

**Forms** Quantity: 100

Paragon Dept No: 36810

**Dept Name: BARIATRIC & METABOLIC INSTITUTE** 

**Company Number: 60** 

**Order Total Price: 21.70** 

Item Number: M-17909

Item Description: Patient Passport: Pre-Admission Testing Department

**Revision Date: 2013** Print: 2 sided full color Paper: 70# White Text

Size: 8.5 x 11 Fold:

Finish: Drill:

Misc Info: 1 Perforation