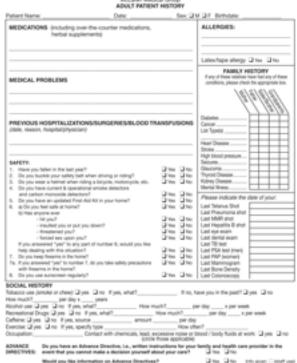

**Item Description: Adult Patient History** 

Revision Date: 10/2018 Print: 2 sided black and white

Paper: 20# White Text

Size: 8.5 x 11

Fold: Finish: **Drill: None** Misc Info:

## McLaren Medical Group ADUAT PATIENT HISTORY

Would you like information on Advance (linestives? (SEE REVERSE)