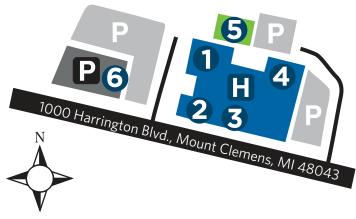

## **McLaren Macomb**

- 1 Surgery Center
- Main Entrance / MOB
- **3** Emergency Department
- 4 Mat Gaberty Heart Center
- **5** Ted B. Wahby Cancer Center
- 6 Parking Structure