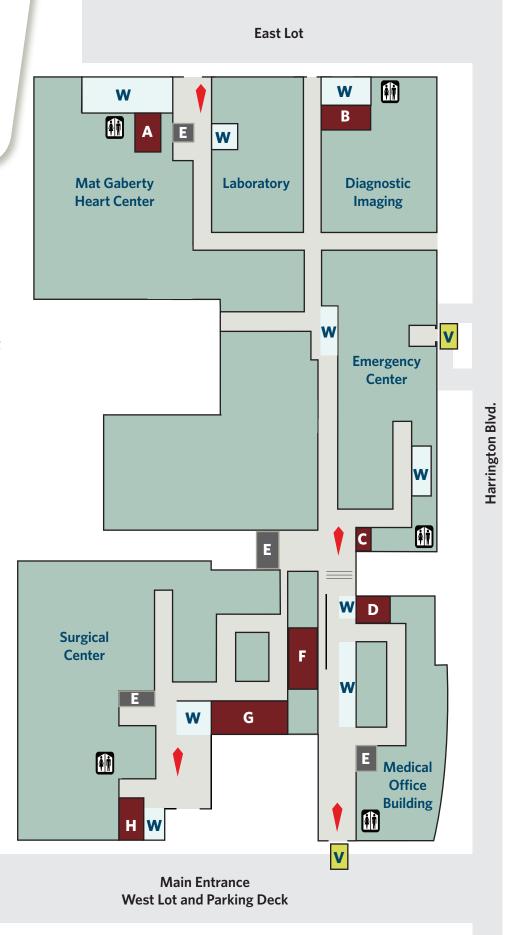

### A - Registration:

Ambulatory Surgery Family Birthing Other Outpatients Laboratory Nuclear Medicine

## **B** - Registration: Diagnostic Imaging

CAT Scan Radiology Ultrasound

- C Cashier
- **D** Pharmacy
- F Gift Shop
- **G** Medical Records
- H Registration: Surgery Center
- Restrooms
- E Elevators
- Valet Parking
- Information Desks
- W Waiting Areas