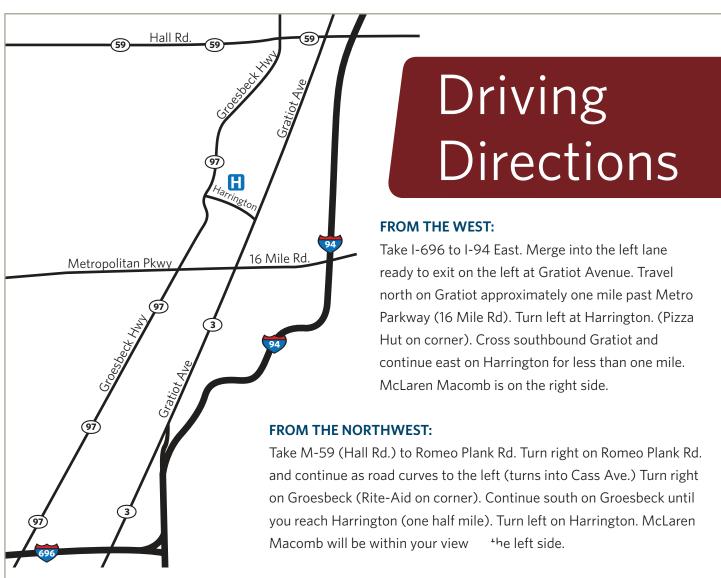

#### FROM THE SOUTH:

Take I-94 East to Gratiot (left exit just past I-696). Drive north on Gratiot approximately one mile past Metro Parkway (16 Mile Rd). Turn left at Harrington Blvd. (Pizza Hut on corner). Cross southbound Gratiot and continue east on Harrington for less than one mile. McLaren Macomb is on the right side.

#### FROM THE NORTH:

Take I-94 West to Metro Parkway (west). Take Metro Parkway to Gratiot, turn right (north), and drive approximately one mile to Harrington. (Pizza Hut on corner) and turn left. Travel approximately one mile and McLaren Macomb will be on the right side.