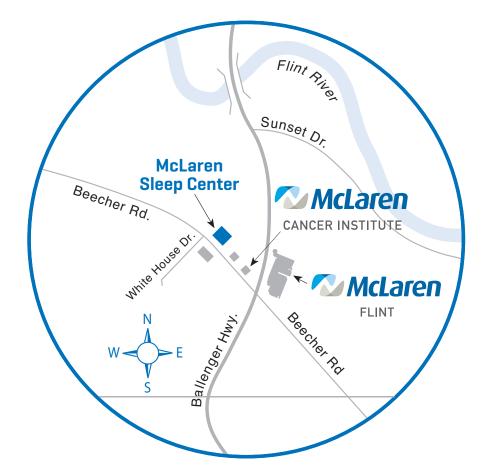

## **McLaren Sleep Center Located At:**

G-3200 Beecher Road, Suite ZZZ Flint, Michigan 48532

## **Directions from Saginaw**

Drive south on I-75 until you reach the exit for M-21 (Corunna Road); take this exit (Number 118). Turn left (East) onto Corunna Road. Travel east a short distance on Corunna Road until you reach the intersection with Ballenger Highway (there is a traffic light here). Turn left (North) onto Ballenger Highway. After less than a mile, you will see McLaren Flint on the northeast quadrant of the intersection at Ballenger Highway and Beecher Road. Turn left (West) onto Beecher Road. Drive to the bottom of the hill. The Beech Hill Centre is the last driveway on the right before the light.

#### **Directions from Lapeer**

Stay on 1-69 west toward Flint until you merge on I-75 north (toward Saginaw) head north on I-75 till you reach the exit for M-21 (Corunna Road); take this exit (Number 118). Turn left (East) onto Corunna Road. Travel east a short distance on Corunna Road until you reach the intersection with Ballenger Highway. Turn left onto Ballenger Highway. After less than a mile, you will see McLaren Flint on the northeast quadrant of the intersection at Ballenger Highway and Beecher Road. Turn left (West) onto Beecher Road. Drive to the bottom of the hill. The Beech Hill Centre is the last driveway on the right before the light.