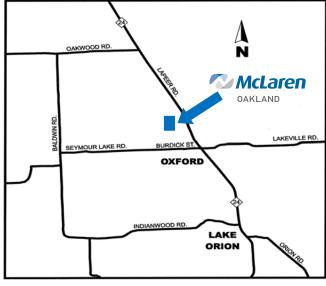

#### **McLaren Oakland Oxford**

385 N. Lapeer Rd., Oxford, MI 48371 [248] 628-3000 Monday-Friday: 7 a.m. -10 p.m. Sat., Sun. & Holiday: 8 a.m. -8 p.m.

Severe Injuries and After Hours Care

### McLaren Oakland Pontiac Emergency Center

50 N. Perry Pontiac, MI 248-338-5332

McLaren Oakland Occupational Health is located at 385 N. Lapeer Rd. in Oxford, 9 miles north of the Palace of Auburn Hills.

#### McLaren Oakland Oxford

385 N. Lapeer Rd., Oxford, MI 48371 (248) 628-3000

Monday-Friday: 7 a.m. -10 p.m. Sat., Sun. & Holiday: 8 a.m. -8 p.m.

mclaren.org/oakland