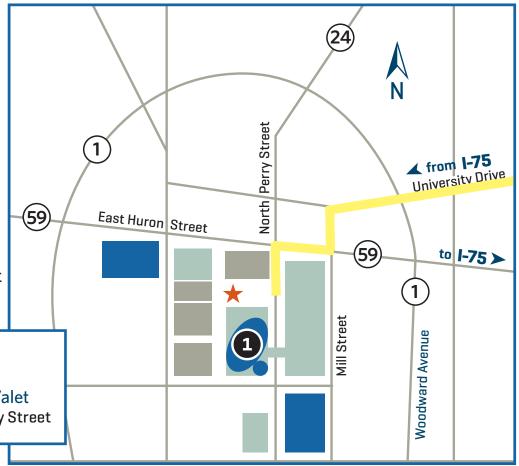

## Directions to McLaren Oakland from McLaren Clarkston

(See highlighted route on map)

- Take I-75 South to M-59 W
- Turn left on N. Mill St
- Take the 1st right on to E Huron/M-59
- Take 1st left on to N. Perry Hospital Main Entrance/Valet is on your immediate right