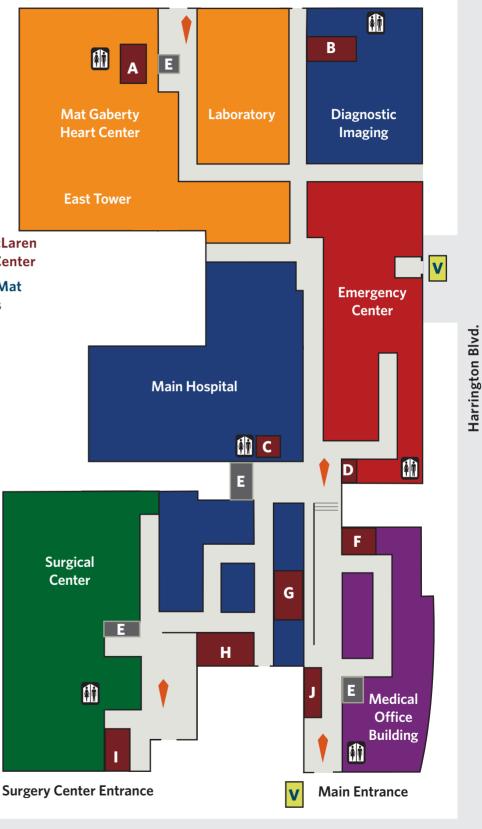

## Outpatient Entrance East Parking Lot

- A Outpatient Registration
- **B** Diagnostic Imaging Registration
- C Chapel
- D Cashier
- F Pharmacy
- G Gift Shop
- H Medical Records
- I Surgery Center Registration
- J Coffee Shop

Karmanos Cancer Institute at McLaren Macomb, Ted B. Wahby Cancer Center

Located on the north side of the Mat Gaberty Heart Center on campus

# Elevators Main Elevators

Cafeteria - Lower Level Patient Rooms - Floors 2-5 ICU South Beds 15-33 Second Floor/South Tower

#### **East Tower Elevators**

Pre-Admission Testing Outpatient Surgery & Waiting

ICU East Beds 1-14 Family Birthing Center Pediatrics

### Medical Office Building Elevators

Breast Center Neurology Sleep Center

#### **Surgery Center Elevators**

Surgery Center Waiting

# Valet Parking