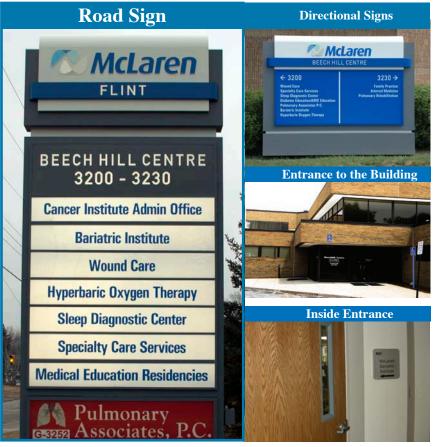

Located At:

G-3200 Beecher Road, Suite MBI

Flint, Michigan 48532

# **Contact Us At:**

(810) 342 5470

# Located At:

G-3200 Beecher Road, Suite MBI Flint, Michigan 48532 **Contact Us At:** (810) 342 5470