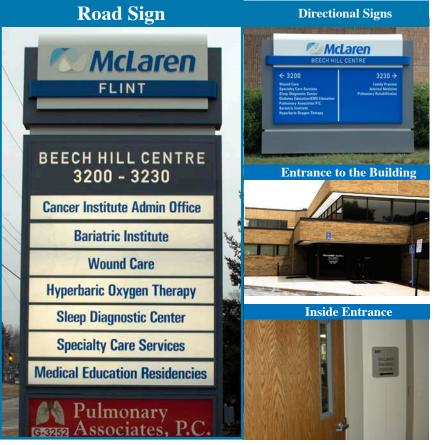

Located At:

G-3200 Beecher Road, Suite MBI

Flint, Michigan 48532

# **Contact Us At:**

(810) 342 5470

# Located At:

G-3200 Beecher Road, Suite MBI Flint, Michigan 48532 **Contact Us At:** (810) 342 5470