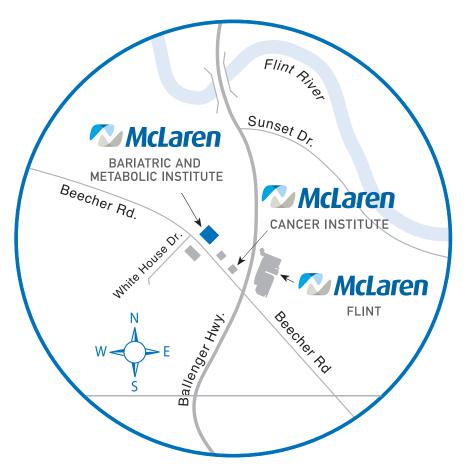

## **Directions from Saginaw**

Drive south on I-75 until you reach the exit for M-21 (Corunna Road); take this exit (Number 118). Turn left (East) onto Corunna Road. Travel east a short distance on Corunna Road until you reach the intersection with Ballenger Highway (there is a traffic light here). Turn left (North) onto Ballenger Highway. After less than a mile, you will see McLaren Flint on the northeast quadrant of the intersection at Ballenger Highway and Beecher Road. Turn left (West) onto Beecher Road. Drive to the bottom of the hill. The Beech Hill Centre is the last driveway on the right before the light.

#### **Directions from Lapeer**

Stay on 1-69 west toward Flint until you merge on I-75 north (toward Saginaw) head north on I-75 till you reach the exit for M-21 (Corunna Road); take this exit (Number 118). Turn left (East) onto Corunna Road. Travel east a short distance on Corunna Road until you reach the intersection with Ballenger Highway. Turn left onto Ballenger Highway. After less than a mile, you will see McLaren Flint on the northeast quadrant of the intersection at Ballenger Highway and Beecher Road. Turn left (West) onto Beecher Road. Drive to the bottom of the hill. The Beech Hill Centre is the last driveway on the right before the light.

## **Directions from Detroit**

Drive north on I-75 until you reach the exit for M-21 (Corunna Road); take this exit (Number 118). Turn left (East) onto Corunna Road. Travel east a short distance on Corunna Road until you reach the intersection with Ballenger Highway (there is a traffic light here). Turn left (North) onto Ballenger Highway. After less than a mile, you will see McLaren Flint on the northeast quadrant of the intersection at Ballenger Highway and Beecher Road. Turn left (West) onto Beecher Road. Drive to the bottom of the hill. The Beech Hill Centre is the last driveway on the right before the light.

#### **Directions from Lansing**

Stay on 1-69 east toward Flint until you merge on to I-75 north (toward Saginaw). Head north on I-75 till you reach the exit for M-21 (Corunna Road); take this exit (Number 118). Turn left (East) onto Corunna Road. Travel east a short distance on Corunna Road until you reach the intersection with Ballenger Highway. Turn left onto Ballenger Highway. After less than a mile, you will see McLaren Flint on the northeast quadrant of the intersection at Ballenger Highway and Beecher Road. Turn left (West) onto Beecher Road. Drive to the bottom of the hill. The Beech Hill Centre is the last driveway on the right before the light.