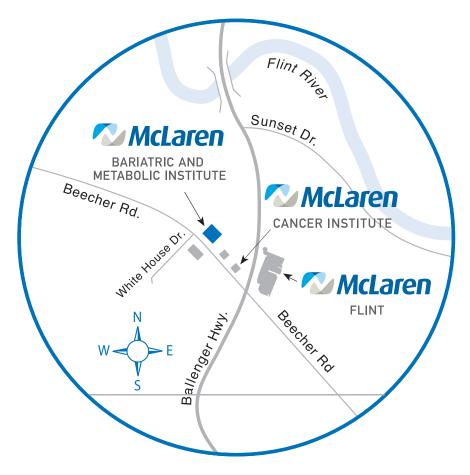

## **Directions from Saginaw**

Drive south on I-75 until you reach the exit for M-21 (Corunna Road); take this exit (Number 118). Turn left (East) onto Corunna Road. Travel east a short distance on Corunna Road until you reach the intersection with Ballenger Highway (there is a traffic light here). Turn left (North) onto Ballenger Highway. After less than a mile, you will see McLaren Flint on the northeast quadrant of the intersection at Ballenger Highway and Beecher Road. Turn left (West) onto Beecher Road. Drive to the bottom of the hill. The Beech Hill Centre is the last driveway on the right before the light.

#### **Directions from Lapeer**

Stay on 1-69 west toward Flint until you merge on I-75 north (toward Saginaw) head north on I-75 till you reach the exit for M-21 (Corunna Road); take this exit (Number 118). Turn left (East) onto Corunna Road. Travel east a short distance on Corunna Road until you reach the intersection with Ballenger Highway. Turn left onto Ballenger Highway. After less than a mile, you will see McLaren Flint on the northeast quadrant of the intersection at Ballenger Highway and Beecher Road. Turn left (West) onto Beecher Road. Drive to the bottom of the hill. The Beech Hill Centre is the last driveway on the right before the light.

## **Directions from Detroit**

Drive north on I-75 until you reach the exit for M-21 (Corunna Road); take this exit (Number 118). Turn left (East) onto Corunna Road. Travel east a short distance on Corunna Road until you reach the intersection with Ballenger Highway (there is a traffic light here). Turn left (North) onto Ballenger Highway. After less than a mile, you will see McLaren Flint on the northeast quadrant of the intersection at Ballenger Highway and Beecher Road. Turn left (West) onto Beecher Road. Drive to the bottom of the hill. The Beech Hill Centre is the last driveway on the right before the light.

#### **Directions from Lansing**

Stay on 1-69 east toward Flint until you merge on to I-75 north (toward Saginaw). Head north on I-75 till you reach the exit for M-21 (Corunna Road); take this exit (Number 118). Turn left (East) onto Corunna Road. Travel east a short distance on Corunna Road until you reach the intersection with Ballenger Highway. Turn left onto Ballenger Highway. After less than a mile, you will see McLaren Flint on the northeast quadrant of the intersection at Ballenger Highway and Beecher Road. Turn left (West) onto Beecher Road. Drive to the bottom of the hill. The Beech Hill Centre is the last driveway on the right before the light.