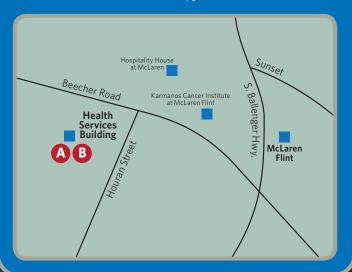

#### A FLINT - PHYSICAL THERAPY

Health Services Building G-3239 Beecher | Flint, Michigan 48532 Phone (810) 342-5350 | Fax (810) 342-3652

#### B NEUROLOGIC REHABILITATION INSTITUTE

Health Services Building G-3239 Beecher | Flint, Michigan 48532 Phone (810) 342-4220 | Fax (810) 342-3652

Our program is the most comprehensive program of its kind in Genesee County. Our staff is certified by the Brain Injury Association of America. We offer many specialized services including driving evaluations, wheelchair evaluations and Parkinson's Disease LSVT therapy.