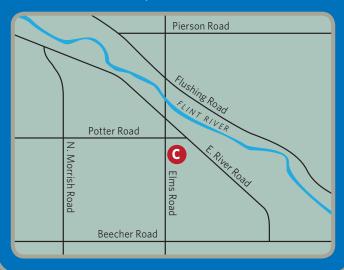

### © FLUSHING - PHYSICAL THERAPY

2500 N. Elms Road | Flushing, Michigan 48433 Phone (810) 342-5550 | Fax (810) 342-5589