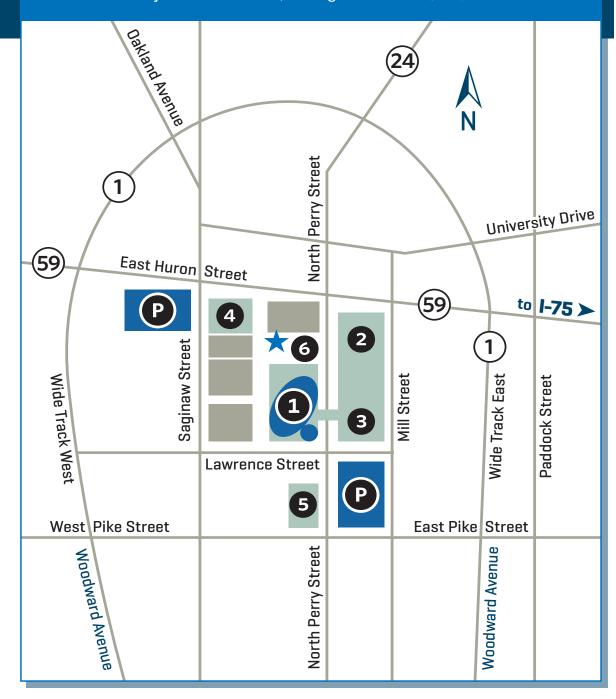

# PATIENT & VISITOR GUIDE

- 1 West Patient Tower
- **2 East Patient Tower**
- **3 Emergency Trauma Center**
- **Corporate Services and Auditorium**
- **Outpatient Physical Therapy**
- 6 Patient Pickup/Drop-off
  - **★ McLaren Oakland Valet**

Entrance/Exit on Perry Street

P McLaren Oakland Parking

Parking Garage at Mill Street Parking Lot at Huron Street

\* Valet Parking - located at the main entrance, is available for only \$3

## McLAREN OAKLAND CAMPUS MAP

50 N. Perry Street • Pontiac, Michigan 48342 - (248) 338-5000