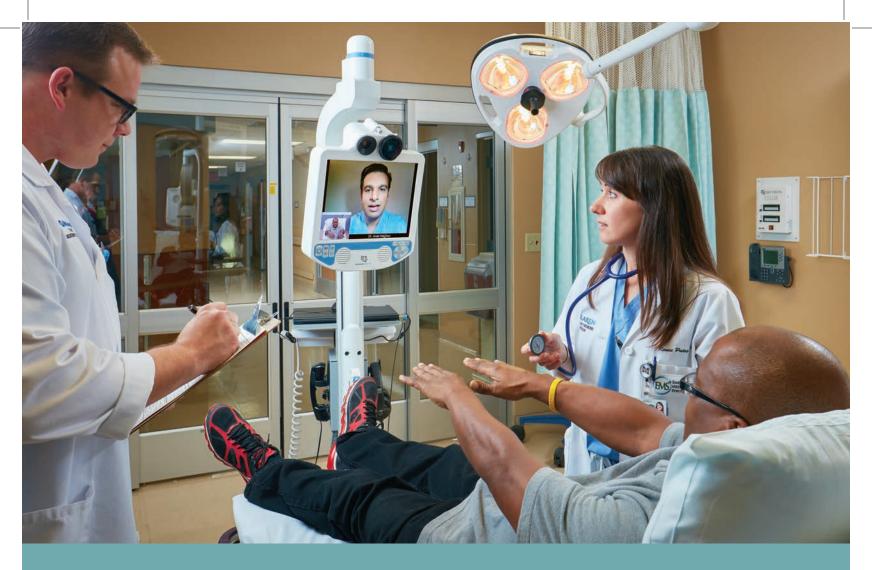

## TeleStroke technology available at these ER locations

McLaren Bay Region McLaren Central Michigan McLaren Clarkston McLaren Flint McLaren Lapeer Region McLaren Macomb McLaren Northern Michigan McLaren Oakland McLaren Port Huron In the event of a stroke, getting the right treatment fast makes all the difference. The McLaren Stroke Network is the only program in the country where every stroke patient is seen by a stroke-trained interventional neurologist in minutes...anytime of the day or night. These highly skilled doctors utilize TeleStroke technology to work with a multidisciplinary team to provide comprehensive diagnoses and treatments, assuring the highest level of care for stroke patients, 24/7. That's important because time lost can be brain lost, and brain lost can mean disability and quality of life lost.