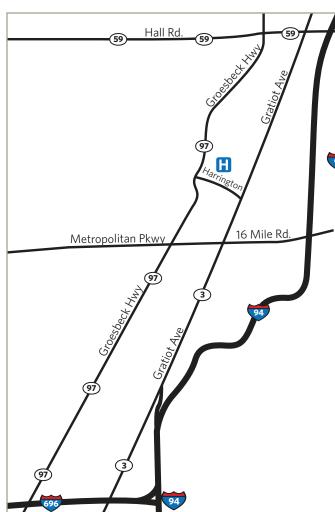

### FROM THE WEST:

Take I-696 to I-94 East and exit at Gratiot Avenue. Travel north on Gratiot Avenue. Approximately one mile past Metro Parkway, turn left at Harrington Boulevard. Cross southbound Gratiot Avenue and continue east on Harrington Boulevard and McLaren Macomb is on the right.

#### FROM THE NORTHWEST:

Take M-59 (Hall Rd) to Romeo Plank Road. Turn right on Romeo Plank Road and continue to the left. Turn right on Groesbeck Highway and continue south. Turn left on Harrington Boulevard. McLaren Macomb will be on the left.

# FROM THE SOUTH:

Take I-94 East to Gratiot Avenue. Drive north on Gratiot Avenue. Turn left at Harrington Boulevard. Cross southbound Gratiot Avenue and continue east on Harrington Boulevard for about one mile. McLaren Macomb is on the right.

### FROM THE NORTH:

Take I-94 West to Metro Parkway. Take Metro Parkway to Gratiot Avenue and turn right, onto Harrington Boulevard and turn left. One mile down McLaren Macomb will be on the right.

- Surgery Center
- 2 Main Entrance Medical Office Building
- 3 Emergency Department
- 4 Mat Gaberty Heart Center
- Karmanos Cancer Institute at McLaren Macomb, Ted B. Wahby Cancer Center
- 6 Parking Structure