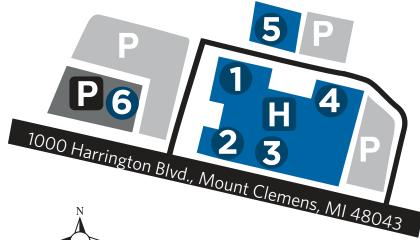

# Driving Directions

**MACOMB** 

1000 Harrington Mt. Clemens, Michigan | 48043 [586] 493-8000

### FROM THE NORTH:

Take I-94 West to Metro Parkway. Take Metro Parkway to Gratiot Avenue and turn right, onto Harrington Boulevard and turn left. One mile down McLaren Macomb will be on the right.

- Surgery Center
- 2 Main Entrance Medical Office Building
- 3 Emergency Department
- 4 Mat Gaberty Heart Center
- Karmanos Cancer Institute at McLaren Macomb, Ted B. Wahby Cancer Center
- 6 Parking Structure