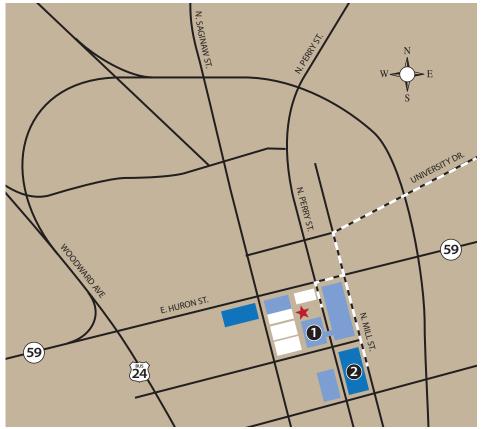

## DIRECT ADMISSION INFORMATION TO McLAREN OAKLAND

It will take approximately 20 minutes to get to the hospital from McLaren Clarkston. Please see directions below to assist you in arriving at the correct location to register as an inpatient.

## Directions to McLaren Oakland from McLaren Clarkston (See highlighted route on map)

## If arriving to the hospital between 7:00 am and 6:00 pm:

- Take I-75 South to M-59 W
- Turn left on N. Mill Street
- Take the 1st right on to E Huron/M-59
- Take 1st left on to N. Perry
  Hospital Main Entrance/Valet is on your immediate right

Valet your vehicle and then proceed to inpatient registration within the hospital lobby. Once you are registered, you will be escorted to your room.

## If arriving to the hospital after 6:00 pm:

- Take I-75 South to M-59 W
- Turn left on N. Mill Street
- Stay on Mill Street across E Huron/M-59 Parking structure will be on the right. There is no charge to park in the structure after 6:00 pm.

Once you are parked, cross the street and enter through the ER entrance and security will direct you to registration. Once registered, you will be escorted to your room.

2 Parking Structure Entrance/Exit on Mill Street