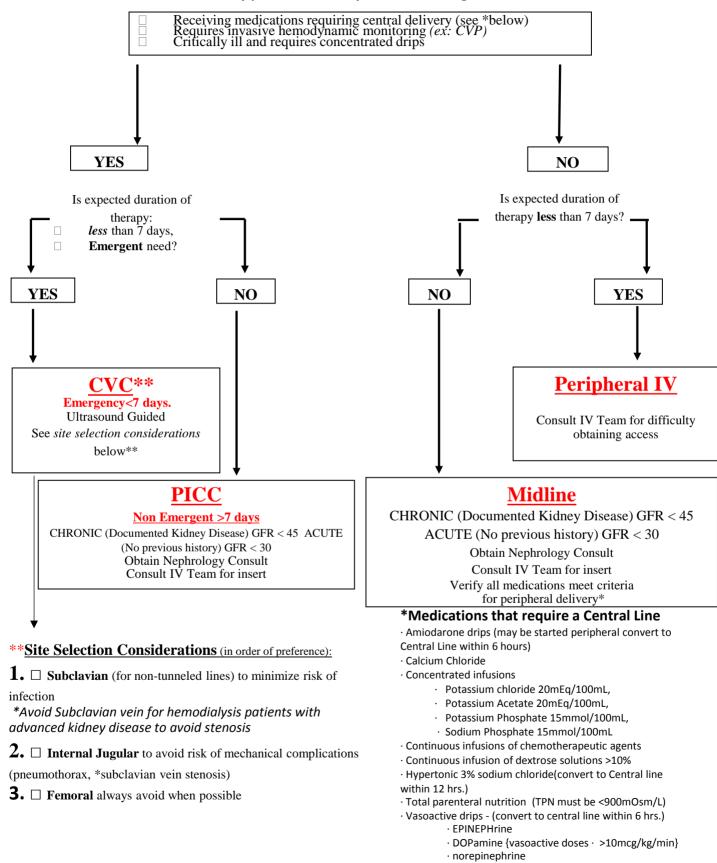

## CENTRAL LINE INSERTION CHECKLIST

FLINT

**Line Choices:** 

**Emergent Need: use < 7 days** 

\*\* THIS FORM IS NOT TO BE USED FOR INSERTION OF ARTERIAL LINES\*\*

## PRIOR TO INSERTION: LINE SELECTION AND INDICATIONS

Select appropriate indication and reason the line is to be inserted. (See line site selection guide on the back)

Non-Emergent Need: must be in > 7 days

**Line Choices:** 

| CVC/CORDIS                                                             | <u>Dialysi</u>                            | is / Che | emo PICC                     |
|------------------------------------------------------------------------|-------------------------------------------|----------|------------------------------|
| □ Internal Jugular □ Dialysis Catheter                                 | □ Perma                                   | acath    | □ PICC                       |
| □ Subclavian □ Femoral                                                 | □ Hickn                                   | nan      | <u>Port</u>                  |
|                                                                        | □ Brovia                                  | С        | □ Implanted Port             |
| Reason:                                                                | □ Grosh                                   | ong      | □ Passport                   |
| □ Vasopressor Support                                                  |                                           |          |                              |
| ☐ Stat Hemodialysis ☐ High volume of blood/fluids                      | Reason:                                   |          |                              |
| □ 3%Hypertonic Saline required.                                        | 1                                         |          | ng term infusions □Other     |
| (start peripheral 12 hr. max 50cc/hr then insert CVC)                  | ☐ Hemodialysis ☐ Chronic hospitalizations |          |                              |
| DO NOT INSERT CATHETERS INTO THE FEMO                                  | RAL VEIN U                                | NLESS N  | NO OTHER SITES ARE AVAILABLE |
| Prior to insertion all participants did the following:                 |                                           |          | If No, why not?              |
| * Performed a time-out?                                                |                                           | □YES     |                              |
|                                                                        |                                           |          |                              |
| * Performed hand hygiene immediately prior to insertion?               |                                           | □YES     |                              |
| * All personnel assisting followed aseptic technique and wo            | ore PPE                                   |          |                              |
| (hat, mask, sterile gown and sterile gloves), all others in room wore  |                                           |          |                              |
| mask and hats?                                                         |                                           | □YES     |                              |
| * Used a supply cart or kit with all necessary components?             |                                           | □YES     |                              |
| * Used a maximum sterile barrier?                                      |                                           | □YES     |                              |
| *Used CHG skin antiseptic for skin preparation of the patient?         |                                           |          |                              |
| osed end skin unusepae for skin preparation of the patient;            |                                           | □YES     |                              |
| *For a dry site did a 30 second scrub, plus a 30 second dry time?      |                                           | □ NA     |                              |
| *For a moist site(eg.groin) did a 2 minute scrub, plus a 1 minute dry  |                                           |          |                              |
| time?                                                                  |                                           |          |                              |
| Post procedure:                                                        |                                           | □YES     |                              |
| * Sterile occlusive dressing applied to cover the site? Date, time and |                                           |          |                              |
| initial on dressing.                                                   |                                           | □YES     |                              |
| Signature of practitioner inserting line:                              |                                           |          | Date:Time:                   |
| Signature of witness                                                   |                                           |          | Date: Time:                  |
| Upon completion, Place in patient record under Procedure tab.          |                                           |          |                              |

## IV ACCESS LINE & SITE SELECTION GUIDE

Does my patient meet any of the following criteria?