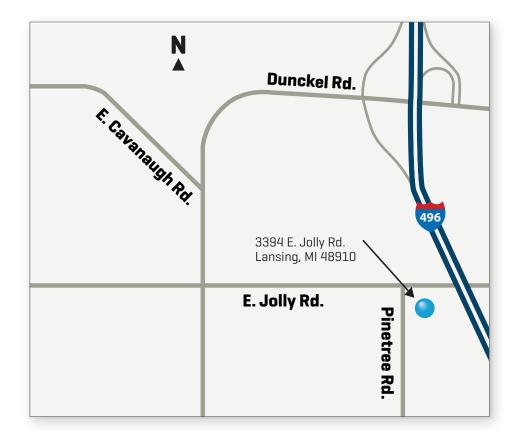

## CONTACT US

McLaren Greater Lansing Outpatient Rehab

3394 E. Jolly Rd., Suite B Lansing, MI 48910

Phone: (517) 975-3520 Fax: (517) 975-3525

Monday-Friday: 7 am - 6 pm

#### Support team:

- Jessica Holtham
- Marie Kone
- Amy Shilton
- Teresa Vinson
  PT, Director of Rehabilitation and Neurodiagnostics Service

3394 E. Jolly Rd. Suite B (Lower Level) Lansing, MI 48910 Phone (517) 975-3520 Fax (517) 975-3525