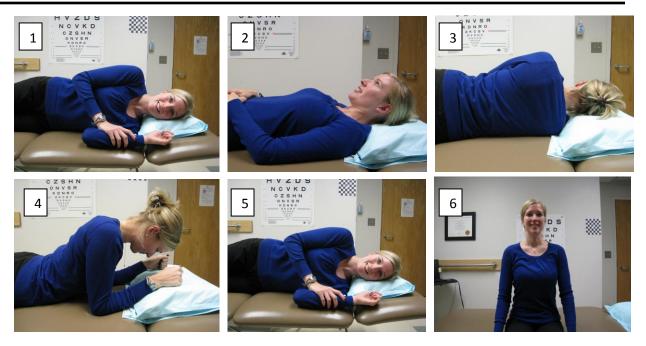

## Vestibular Rehabilitation BBQ Roll for LEFT Horizontal Canal BPPV

- 1. Lie on your **left** side and wait 30 seconds.
- 2. Roll on to your back and wait 30 seconds.
- 3. Roll on to your **right** side and wait 30 seconds.
- 4. Tuck your chin down slightly. Roll on to your stomach while propping yourself up on your elbows. Wait 30 seconds.
- 5. Roll on to your **left** side and wait 30 seconds.
- **6**. Slowly return to sitting. Keep your chin level for 15 minutes.