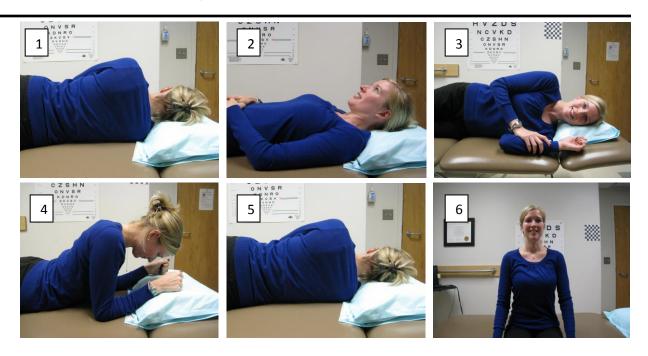

## Vestibular Rehabilitation BBQ Roll for RIGHT Horizontal Canal BPPV

- 1. Lie on your **right** side and wait 30 seconds.
- 2. Roll on to your back and wait 30 seconds.
- 3. Roll on to your **left** side and wait 30 seconds.
- 4. Tuck your chin down slightly. Roll on to your stomach while propping yourself up on your elbows. Wait 30 seconds.
- 5. Roll on to your **right** side and wait 30 seconds.
- 6. Slowly return to sitting. Keep your chin level for 15 minutes.