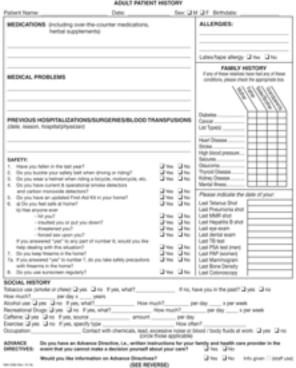

**Forms** 

Quantity: 1000

Paragon Dept No: 50706

**Dept Name: Rogers City Family medicine** 

**Company Number: 810** 

**Order Total Price: 0.00** 

Item Number: MM-3380

**Item Description: Adult Patient History** 

Revision Date: 10/2018

Print: 2 sided black and white

Paper: 20# White Text

Size: 8.5 x 11

Fold: Finish: **Drill: None** Misc Info:

## McLaren Medical Group ADULT PATIENT HISTORY