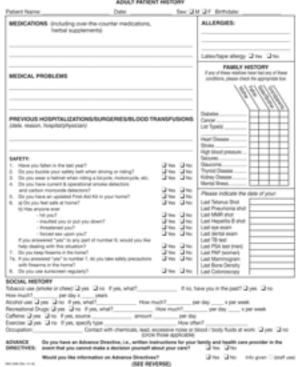

## **McLaren Print System Order**

Order No: 67837 Reprint Previous Order No: 5452

Order Date: 2022-02-21 User: TINA PLAUTZ Phone: 248-674-2259

Ship Location: Mclaren Oakland Waterford Medical Associates

5210 Highland Rd Ste 201

Waterford, MI 48327

Forms Quantity: 500

Paragon Dept No: 73000

**Dept Name: Waterford Medical Associates** 

**Company Number: 810** 

**Order Total Price: 0.00** 

Item Number: MM-3380

**Item Description: Adult Patient History** 

Revision Date: 10/2018

Print: 2 sided black and white

Paper: 20# White Text

Size: 8.5 x 11

Fold: Finish: Drill: None Misc Info:

## McLaren Medical Group ADULT PATIENT HISTORY