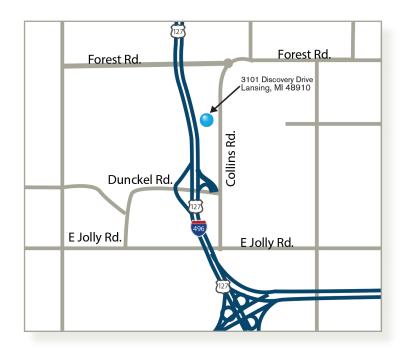

McLaren Greater Lansing Rehabilitation-**Health & Wellness Pavilion** 3101 Discovery Drive, Suite 700 Lansing, MI 48910 Phone: (517) 975-1590 Fax: (517) 975-1591

Services: Physical Therapy, **Oncology Rehabilitation** 

## LOCATIONS

N Dunckel Rd E. Jolly Rd . Lansing, MI 48910 E. Jolly Rd. Rd.

McLaren Greater Lansing Rehabilitation - Jolly Road 3394 E. Jolly Road, Suite B Lansing, MI 48910

Phone: (517) 975-3520 Fax: (517) 975-3525

McLaren Greater Lansing Rehabilitation- Health & Wellness Pavilion 3101 Discovery Drive, Suite 700 Lansing, MI 48910

Phone: (517)975-1590 Fax: (517) 975-1591

mclaren.org/lansingrehab