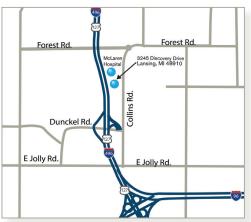

## McLaren Greater Lansing Laboratory Health & Wellness Pavilion

3245 Discovery Drive, Suite 300 Lansing, MI 48910 Phone: (517) 975-1630 Fax: (517) 975-1763

mclaren.org/lansinglabs