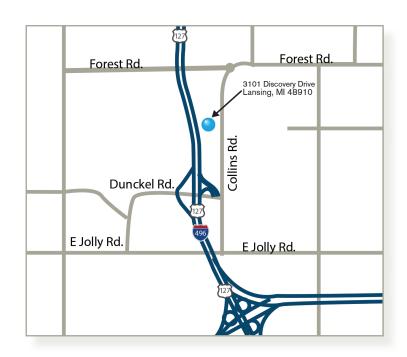

## CONTACT US

McLaren Greater Lansing Rehabilitation Health & Wellness Pavilion 3101 Discovery Drive, Suite 700 Lansing, MI 48910

Phone: (517) 975-1590 Fax: (517) 975-1591

### McLaren Greater Lansing Rehabilitation Health & Wellness Pavilion

3101 Discovery Drive, Suite 700 Lansing, MI 48910

> Phone: (517) 975-1590 Fax: (517) 975-1591

mclaren.org/lansingrehab