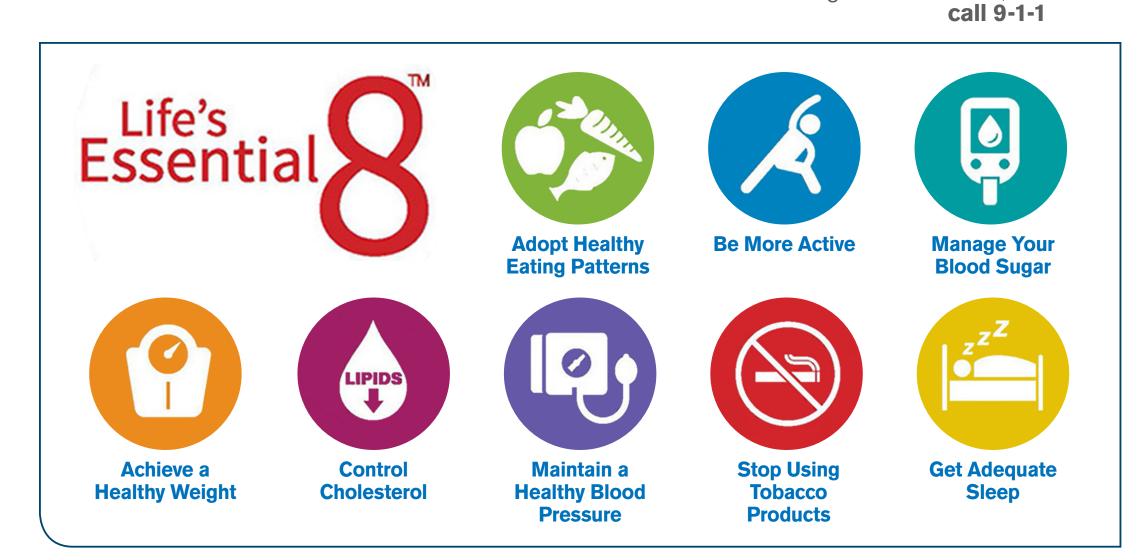

## **IDENTIFYING STROKE SYMPTOMS** B.E. F.A.S.T.

**BALANCE** Sudden loss of balance

**EYES** Sudden trouble seeing

FACE Uneven or crooked smile

**ARMS** Arm hanging

down

**SPEECH** Speech is slurred or

drooling

**TERRIBLE HEADACHE & TIME** Sudden onset of headache, time to

MHCC-538-LAP 18x12 (12.22)

The McLaren Stroke Network is pleased to provide access to stroke education and support to as many stroke patients and caregivers as possible. Use the QR code on your smart device