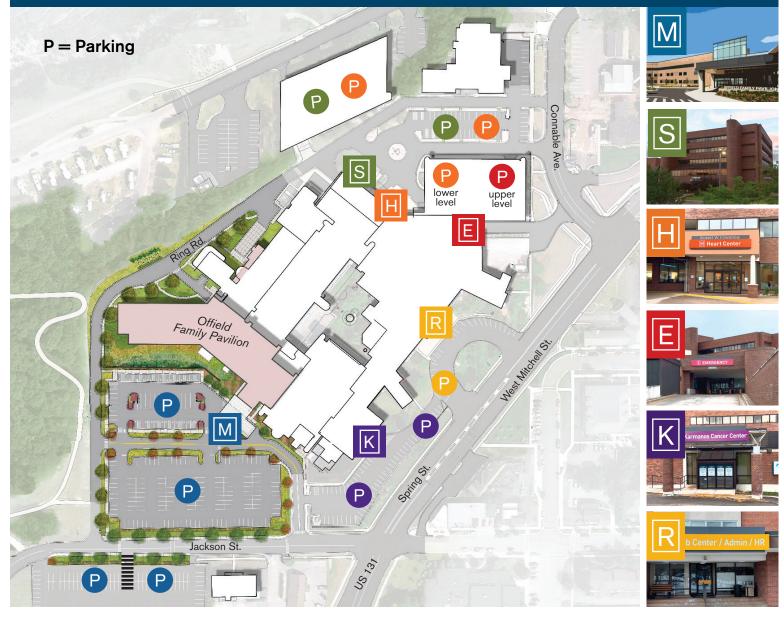

## McLAREN NORTHERN MICHIGAN PETOSKEY CAMPUS

## **Main Entrance**

Hours: 6:30 a.m. – 9 p.m., M-F; Weekends 8 a.m. – 9 p.m.

- McLaren Physician / Provider Appointments in the Medical Office Building
- Inpatient Visitation (8 a.m. 9 p.m. daily)
- Imaging Services (X-ray, CT Scan, MRI, Breast Health, etc.)
- Laboratory (Blood Draw)
- · Labor & Delivery
- · Direct Admissions

- Surgery
- Endoscopy
- Radiation Oncology

· Cath Lab

- Emergency Care
- After-hours Labor & Delivery

- Chemotherapy
- Infusion
- Karmanos Physician/Provider Visits
- Sleep Center

- Acute Rehab Unit Visitation (Use Main Entrance after 7 p.m. and on weekends)
- Administration
- Human Resources