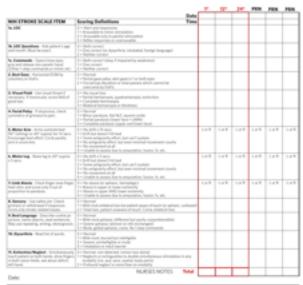

Size: 8.5 x 11 Fold: Bi-Fold (1/2)

Finish: Drill: None Poster:

Misc Info: ds; 11x17 folds to 8.5x11; color; no bleed; 70# offset

Spec Info: On page 1 under blood pressure could you please put RN completing assignment like is on page 2 and 3. And on pages 1 th