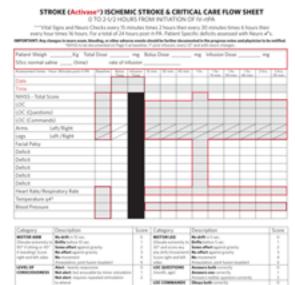

Size: 8.5 x 11 Fold: Bi-Fold (1/2)

Finish: Drill: None Poster:

Misc Info: ds; 11x17 folds to 8.5x11; color; no bleed; 70# offset

Spec Info: On page 1 under blood pressure could you please put RN completing assignment like is on page 2 and 3. And on pages 1 th