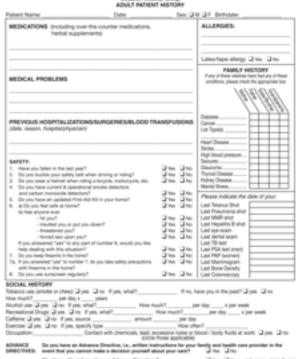

Waterford, MI 48327

**Forms** Quantity: 500

Paragon Dept No: 73000

**Dept Name: Waterford Medical Associates** 

Company Number: 810

**Order Total Price: 0.00** 

Item Number: MM-3380

**Item Description: Adult Patient History** 

Revision Date: 10/2018

Print: 2 sided black and white

Paper: 20# White Text

Size: 8.5 x 11

Fold: Finish: **Drill: None** Misc Info:

## McLaren Medical Group ADUAT PATIENT HISTORY

PARCE De pro-have an Advance Directive, i.e., written instructions for poor family and health core provider in the RECTIVES: event that you cannot make a decision purposed about poor care? — Unio. Unio. Green Green Introduced Constraint Would you like information on Advance (linestives? (SEE REVERSE)