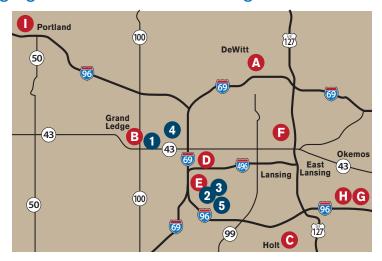

#### **DEWITT**

12805 Escanaba Drive | DeWitt, MI 48820 Phone: (517) 975-9740 | Fax: (517) 975-9745

#### **GRAND LEDGE**

B Grand Ledge Health Center

1035 Charlevoix Drive, Suite 200 Grand Ledge, MI 48837 Phone: (517) 626-3115 | Fax: (517) 627-0006

#### **HOLT**

2073 N. Aurelius Road | Holt, MI 48842 Phone: (517) 975-3774 | Fax: (517) 975-3776

## LANSING

**Internal Medicine** 

6465 Millennium Drive, Suite 100 Lansing, MI 48917 Phone: (517) 975-3710 | Fax: (517) 975-3744

McLaren Greater Lansing

2900 Collins Road | Lansing, MI 48910 Phone: (517) 975-7000 | Fax: (517) 975-7011

Mid-Michigan Physicians

1540 Lake Lansing Road, Suite 205 Lansing, MI 48912 Phone: (517) 913-6588 | Fax: (517) 913-4032

#### **OKEMOS**

- © 2104 Jolly Road, Suite 220 | Okemos, MI 48864 Phone: (517) 975-1430 | Fax: (517) 975-1435
- 2270 Jolly Oak Road | Okemos, MI 48864 Phone: (517) 975-9499 | Fax: (517) 975-9495

#### **PORTLAND**

406 Kent Street | Portland, MI 48875 Phone: (517) 647-4621 | Fax: (517) 647-4373

FOR LAB ORDERS, FAX: (517) 975-7017

Please note McLaren facilities will make every attempt to keep your appointment at the scheduled time.

### **GRAND LEDGE**

1 Grand Ledge Health Center 1035 Charlevoix Drive, Suite 200

> Grand Ledge, MI 48837 Phone: (517) 626-3106 | Fax: (517) 627-3105

#### LANSING

2 McLaren Greater Lansing

2900 Collins Road | Lansing, MI 48910 Phone: (517) 975-6382 | Fax: (517) 975-6362

**3** MSU Health Care at McLaren Greater Lansing Breast Imaging Center

Phone: (517) 975-6425 | Fax: (517) 975-6430

4 Mid-Michigan Physicians

1540 Lake Lansing Road | Lansing, MI 48912 Phone: (517) 913-3800 | Fax: (517) 913-3801

5 MSU Health Care at McLaren Greater Lansing Outpatient Imaging Center

3220 Discovery Drive, Suite 100 | Lansing, MI 48910 Phone: (517) 975-8930 | Fax: (517) 337-4985