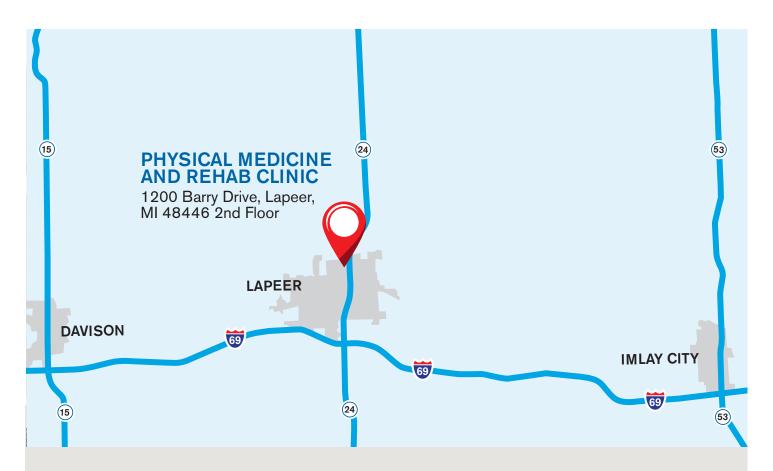

## DIRECTIONS

#### FROM I-69 E

Follow I-69 E to exit 155, take ramp for M-24 heading towards Lapeer

Follow M-24 North to Lapeer (2.6 mi)

Turn left onto Barry Dr

The destination is on the right

#### FROM I 69 W

Follow I-69 W to exit 155, take ramp for M-24 heading towards Lapeer

Follow M-24 North to Lapeer (2.6 mi)

Turn left onto Barry Dr

The destination is on the right