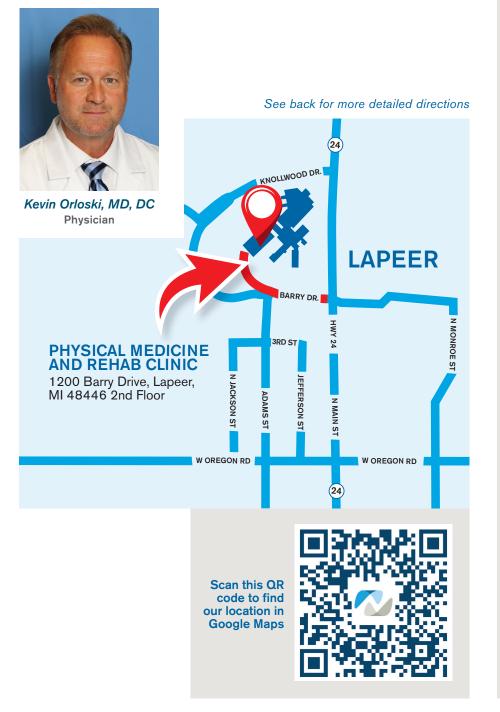

# PHYSICAL MEDICINE AND REHAB CLINIC

### **OUR PHYSICIAN**

#### PHYSICAL MEDICINE AND REHAB CLINIC

1200 Barry Drive Lapeer, MI 48446 2nd Floor

**Phone** (810) 667-7047 **Fax** (810) 667-4462

**CALL TO SCHEDULE AN APPOINTMENT:** (810) 667-7047