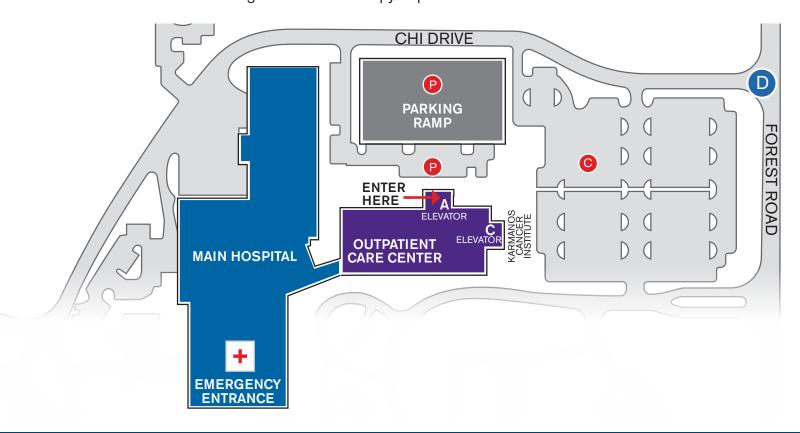

### **PARKING**

Parking is available on the first floor of the parking ramp. Take entrance D upon your arrival. Additional parking is available between the the Outpatient Care Center building and parking ramp, as well as outside of the Karmanos Cancer Institute entrance (lot C).

#### **LOCATION**

Take **elevator A** to the third floor to enter the Endoscopy waiting area. A full campus map available on the back. If you entered in the Karmanos Cancer Institute lobby from lot C, you can also take elevator C to the third floor and follow signs to the Endoscopy department.