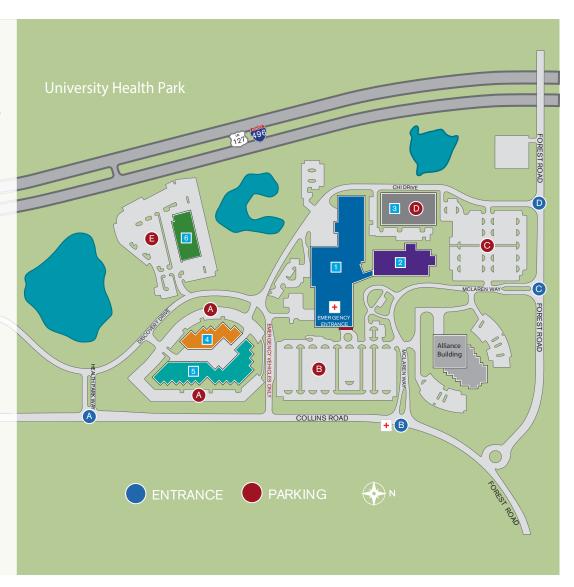

# **CAMPUS MAP**

#### **CAMPUS MAP**

- McLaren Greater Lansing Hospital 2900 Collins Road Lansing, MI 48910
- Outpatient Care Center/
  Karmanos Cancer Institute
  3520 Forest Road
  Lansing, MI 48910
- Parking Deck 3510 Forest Road Lansing, MI 48910
- Health & Wellness
  Pavilion West
  3245 Discovery Drive
  Lansing, MI 48910
- Health & Wellness
  Pavilion East
  3101 Discovery Drive
  Lansing, MI 48910
- lzzo Family Medical Center 3220 Discovery Drive Lansing, MI 48910