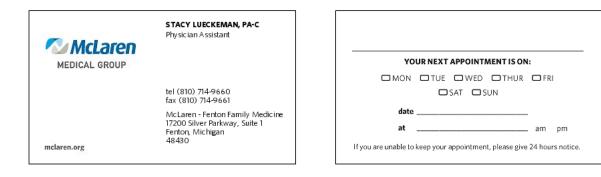

**McLaren Print System Order** 

Order No: 86949 Order Date: 2024-07-15 User: Mary Bitzer Phone: 18103421711

Ship Location: Mclaren Fenton Family Medicine / ATTN Mary Bitzer 17200 Silver Parkway, Suite 1 Fenton, MI 48430 Business Card - Name: STACY LUECKEMAN, PA-C Quantity: 2000 Paragon Dept No: 50022 Dept Name: Mclaren Fenton Family Medicine Company Number: MMG20

Order Total Price: 88.20

Name: STACY LUECKEMAN, PA-C **Title: Physician Assistant** Title2: Address: 17200 Silver Parkway, Suite 1 **Office: McLaren - Fenton Family Medicine City: Fenton** State: Michigan Zip: 48430 Cell: Pager: Phone: (810) 714-9660 Fax: (810) 714-9661 Email: Email2: Dept1: Dept2: