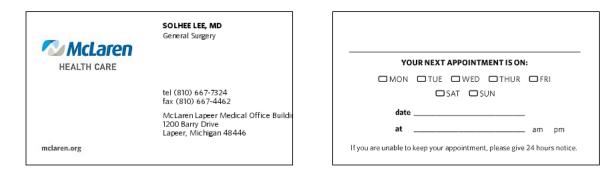

**McLaren Print System Order** 

Order No: 90506 Order Date: 2024-12-02 User: Nicole Felton Phone: 810-667-4149

Ship Location: McLaren Lapeer Medical Office Building Attn: Nicole Felton 1200 Barry Dr Lapeer, MI 48446 Business Card - Name: SOLHEE LEE, MD Quantity: 2000 Paragon Dept No: 50515 Dept Name: McLaren Lapeer Medical Office Building Company Number:

Order Total Price: 88.20

Name: SOLHEE LEE, MD **Title: General Surgery** Title2: Address: 1200 Barry Drive Office: McLaren Lapeer Medical Office Building **City: Lapeer** State: Michigan 48446 Zip: Cell: Pager: Phone: (810) 667-7324 Fax: (810) 667-4462 Email: Email2: Dept1: Dept2: