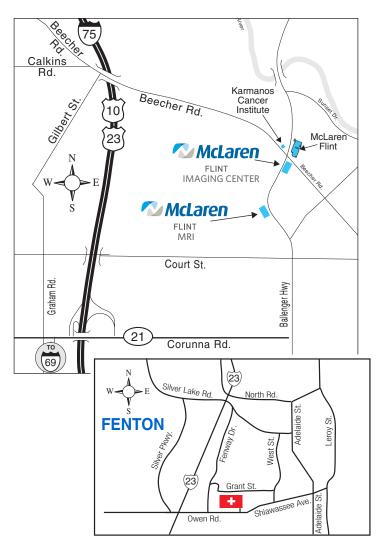

# DOING WHAT'S BEST.

- □ McLaren Imaging Center, 501 S Ballenger Hwy, Suite B, Flint 48532
- ☐ McLaren Flint MRI, 750 S Ballenger Hwy, Flint 48532
- □ McLaren Fenton Imaging Services, 2420 Owen Rd., Fenton 48430