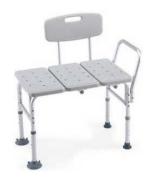

Safety Bath Mat DR12037 - \$19.95 15 x 27

Transfer Bench with Back DR12011KD2 - \$81.26 315 lbs.