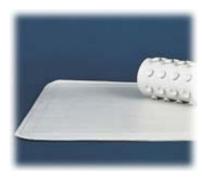

Safety Bath Mat DR12037 - \$19.95 15 x 27

Transfer Bench with Back DR12011KD2 - \$81.26 315 lbs.