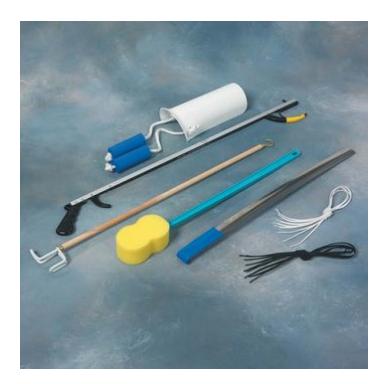

# **Deluxe Hip Kit / ADL Kit**

SP55758701 - \$45.02

Features seven household necessities for patients recovering from surgery.

- Sock Aid
- 24" Stainless-Steel Shoehorn
- Reacher 26" long
- Bath Sponge
- Dressing Stick
- 26" Elastic Shoelaces, black
- 26" Elastic Shoelaces, white